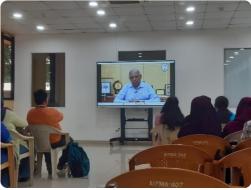

#### **CAMPUS ORIENTATION AT AIPMA'S AMTEC**

On 10.08.2024, we had organized Campus Orientation for Ismail Yusuf College of Arts, Science and Commerce. 23 Students with their faculty Dr. Amit Saraf, Mr. Manoj Kaurav, Mr. Nitin Shelake, Ms. Shatabdi Sawant attended the orientation at AMTEC.

Ajit Gupte, Centre Head along with his team briefed the students and faculty with AMTEC Courses and how AMTEC is playing a key role in bridging the gap between Industry and academia. They were given Live Demonstration in our Inhouse 3D printing and 3D Scanning Machines.