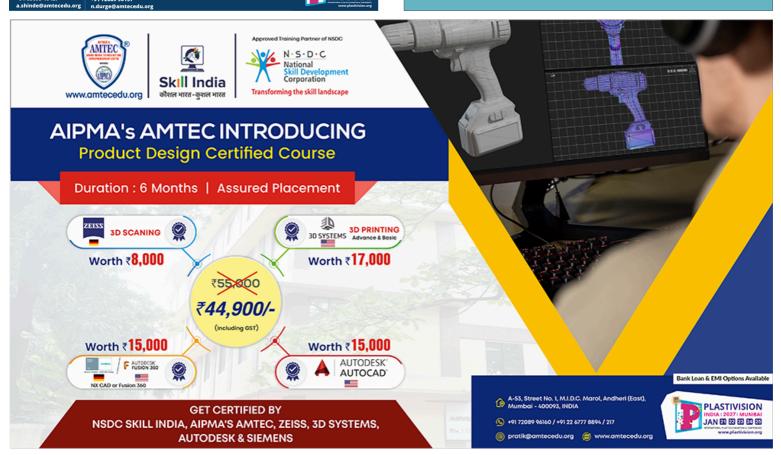

#### **Technologies of 3D Systems:**

- Figure 4 Uses photo-curable resins
- SLS Uses thermoplastic (Nylon) powder
- SLA Uses photo-curable resins
- MJP Uses photo-curable resins and wax material

**GET IN TOUCH NIKITA DURGE:** +91 72089 96157 n.durge@amtecedu.org